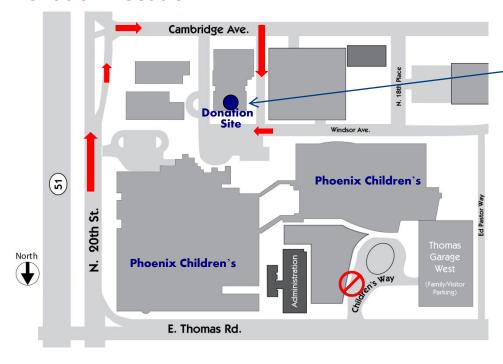

### **Donation Location:**

The donation site is located on the south side of the hospital off of Cambridge Avenue. Follow the red arrows.

Please **do not use** the Thomas Road main entrance to the hospital.