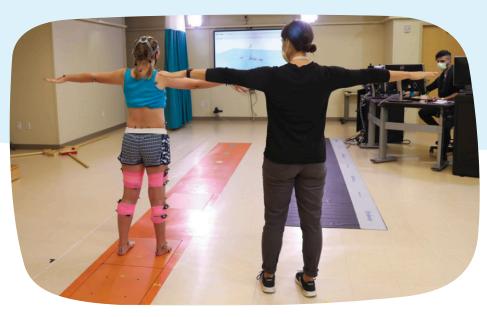

## Volunteers Needed Research Study

The Bubba Watson and PING Golf Motion Analysis Laboratory is seeking volunteers ages 7 through 44 who have not experienced any developmental issues with their growth, fractures to lower extremities or surgeries to lower extremities.

## Volunteers must be able to:

- · Walk independently for an extended amount of time
- Follow verbal instructions
- Bring or wear shorts, a tank top and/or sports bra (for appropriate testing attire)

The study can be conducted between 8 am and 4 pm during weekdays and will take **approximately two hours to complete**. There will not be any painful procedures, needles, or shots involved.