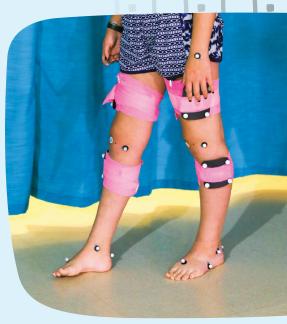

## Volunteers Needed Research Study

The Bubba Watson and PING Golf Motion Analysis Laboratory is seeking volunteers ages 7 through 44 who have not experienced any developmental issues with their growth, fractures to lower extremities or surgeries to lower extremities.

## Volunteers must be able to:

- · Walk independently for an extended amount of time
- Follow verbal instructions
- Bring or wear shorts, a tank top and/or sports bra (for appropriate testing attire)

The study can be conducted between 8 am and 4 pm during weekdays and will take **approximately two hours to complete**. There will not be any painful procedures, needles, or shots involved.